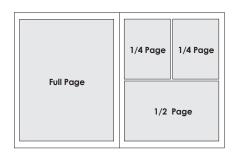

# **Size Specifications**

| Size      | Width              |   | Height        |
|-----------|--------------------|---|---------------|
| Full Page | 6 <sup>7</sup> /8" | X | <b>9</b> 3/8" |
| Half Page | 6 <sup>7</sup> /8" | Х | <b>4</b> 5/8" |
| Quarter   | <b>3</b> 3/8"      | X | <b>4</b> 5/8" |